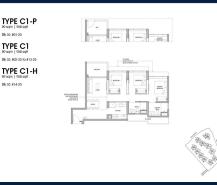

## **RESIDENTIAL - EXECUTIVE CONDO**

35 YISHUN CLOSE, SINGAPORE 769341

■ LISTING ID: SGLD32596049 ■ TENURE: LEASEHOLD 99

■ TITLE: N/A

■ **SIZE BUILT-UP:** 958SQFT (89SQM) ■ **SIZE LAND:** 5.316AC (2.151HA)

■ NO. OF FLOORS: 14

■ FLOOR/LEVEL: 8 - MIDDLE FLOOR

■ BED ROOMS: 3
■ BATH ROOMS: 2
■ MAIDS ROOMS: N/A
■ PARKING SPACES: N/A

■ LAYOUT TYPE: REGULAR

■ FACING: N/A
■ VIEWING: OTHER

■ SELLING PRICE: CALL FOR PRICE