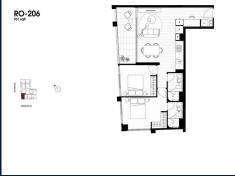

# RESIDENTIAL - APARTMENT 931SQFT (86SQM) / CALL FOR PRICE!

Roden: 2 - Bedroom

### **RESIDENTIAL - APARTMENT**

512 – 544 SPENCER ST, WEST MELBOURNE, 3003, MELBOURNE, MELBOURNE, AUSTRALIA

■ LISTING ID: SGLD33502378
■ TENURE: FREEHOLD

■ TITLE: N/A

■ **SIZE BUILT-UP**: 931SQFT (86SQM)
■ **SIZE LAND**: 45,703SQFT (4,246SQM)

■ NO. OF FLOORS:

■ FLOOR/LEVEL: 2 - LOW FLOOR

■ BED ROOMS: 2
■ BATH ROOMS: 2
■ MAIDS ROOMS: N/A
■ PARKING SPACES: N/A

■ LAYOUT TYPE: CORNER
■ FACING: WEST
■ VIEWING: OTHER

■ SELLING PRICE: CALL FOR PRICE

**■ COMPLETION YEAR:** 202