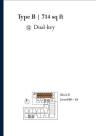

# **RESIDENTIAL - CONDOMINIUM** 714SQFT (66SQM) / CALL FOR PRICE!

Penthouse + Dual Key

**RESIDENTIAL - CONDOMINIUM** 

**WISMA INFINITUM, 18 JALAN DEWAN SULTAN** SULIMAN, 50300, KUALA LUMPUR, WILAYAH

**LISTING ID:** SGLD33800790

**TENURE:** N/A ■ TITLE: N/A

**SIZE BUILT-UP:** 714SQFT (66SQM) SIZE LAND: 1.389AC (0.562HA)

■ NO. OF FLOORS: 43 FLOOR/LEVEL: N/A - N/A 1+1 **BED ROOMS: BATH ROOMS:** 2 **MAIDS ROOMS:** N/A ■ PARKING SPACES: N/A