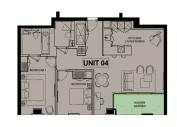

■ NO. OF FLOORS:

FLOOR/LEVEL: N/A - HIGH FLOOR

**BED ROOMS: BATH ROOMS:** 2 **MAIDS ROOMS:** N/A ■ PARKING SPACES: N/A

**REGULAR LAYOUT TYPE:** SOUTH **■ FACING: VIEWING: OTHER** 

**■ SELLING PRICE:** 

**■ COMPLETION YEAR:** 