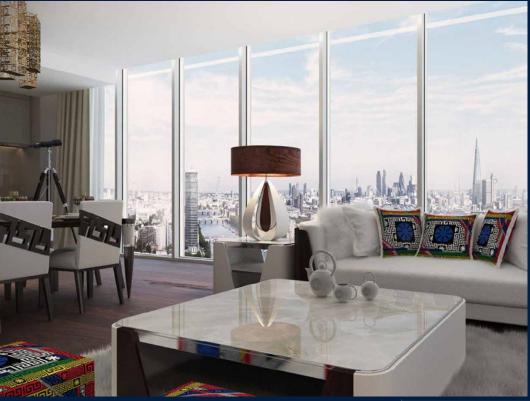

#### DAMAC TOWER NINE ELMS LONDON

Spacious 1,067sqft (99sqm), partially furnished, 2 bedroom, 2 bathroom Apartment for Sale. Completion in 2020, this high floor unit is in original condition. Others: Leasehold 999, facing south This property is currently vacant and ready to move in. Location: London, United Kingdom.

#### **INTERIOR FACILITIES**

Bathtub

- Cable TV
- Fiber-Internet
- Internet Connection
- Private Garden

#### **OTHER INTERIOR FEATURES**

Cooker Hob/Hood

Dishwasher

Dryer

Fridge

#### **EXTERIOR FACILITIES**

24 Hours Security

Covered Car Park

Jacuzzi

Lounge

VISIT THIS PROPERTY AT: https://www.shaleneproperty.com/property/SGLD34085975

L3008899K R048558Z