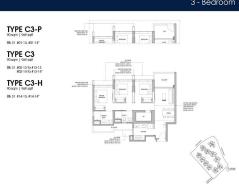

FLOOR/LEVEL: 13 - HIGH FLOOR

**BED ROOMS:** 3 **BATH ROOMS:** 2 **MAIDS ROOMS:** N/A ■ PARKING SPACES: N/A **CORNER LAYOUT TYPE:** 

**■ FACING:** N/A **VIEWING: OTHER** 

**■ SELLING PRICE:** 

**■ COMPLETION YEAR:** 

### **NORTH GAIA**

Executive Condo for Sale: Partially furnished, 3 bedroom, 2 bathroom. Completion in 2027, this corner unit is in original condition. Tenure: Leasehold 99 Located in Singapore's district D27 near Sembawang, Yishun in the area Far North (North region).