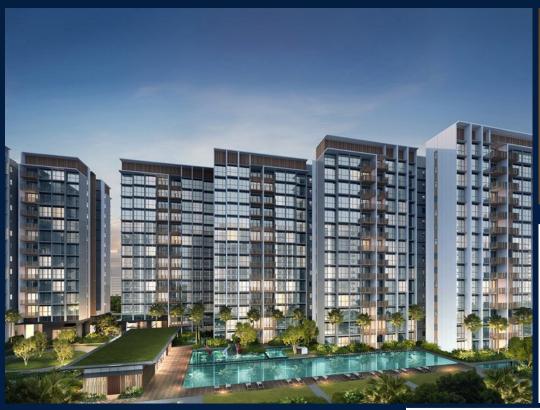

# **RESIDENTIAL - EXECUTIVE CONDO**

31 YISHUN CLOSE, SINGAPORE 769341

**LISTING ID:** SGLD34534194 TENURE: LEASEHOLD 99

TITLE: N/A

SIZE BUILT-UP: 969SQFT (90SQM) SIZE LAND: 5.316AC (2.151HA)

■ NO. OF FLOORS: 14

### **NORTH GAIA**

Executive Condo for Sale: Partially furnished, 3 bedroom, 2 bathroom. Completion in 2027, this corner unit is in original condition. Tenure: Leasehold 99 Located in Singapore's district D27 near Sembawang, Yishun in the area Far North (North region).