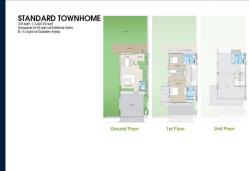

#### **RESIDENTIAL - TOWN HOUSE**

390/1 TAMBON CHOENG THALE, THALANG DISTRICT, 83110, PHUKET, PHUKET, THAILAND

■ LISTING ID: SGLD34840881
■ TENURE: FREEHOLD

■ TITLE: N/A

■ **SIZE BUILT-UP**: 3,423SQFT (318SQM) ■ **SIZE LAND**: 2.372AC (0.960HA)

■ NO. OF FLOORS:

■ FLOOR/LEVEL: N/A - N/A

■ BED ROOMS: 2
■ BATH ROOMS: 3
■ MAIDS ROOMS: N/A
■ PARKING SPACES: N/A

**■ LAYOUT TYPE**: REGULAR

■ FACING: N/A
■ VIEWING: OTHER

■ SELLING PRICE: CALL FOR PRICE

**■ COMPLETION YEAR:** 2027