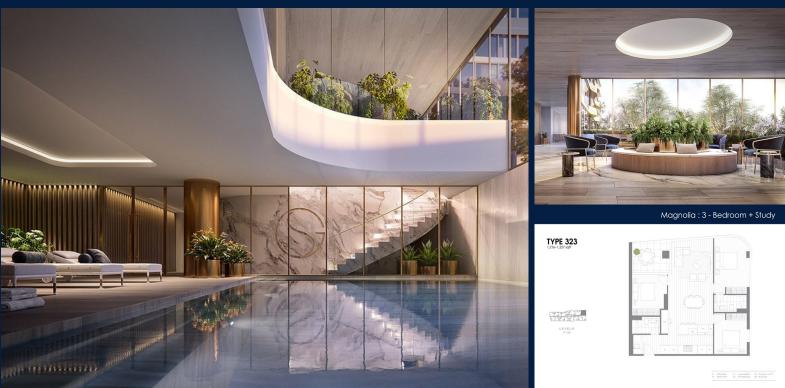

#### **SKY GARDEN**

Spacious 1,216sqft (113sqm), partially furnished, 3 bedroom, 2 bathroom Condominium for Sale. Completion in 2021, this corner unit is in original condition. Others: freehold This property is currently vacant and ready to move in. Location: Melbourne, Australia.