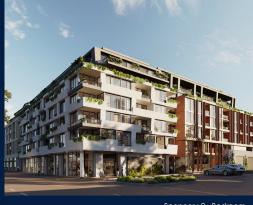

## **RESIDENTIAL - APARTMENT**

512 – 544 SPENCER ST, WEST MELBOURNE, 3003, MELBOURNE, MELBOURNE, AUSTRALIA

■ LISTING ID: SGLD36502279
■ TENURE: FREEHOLD

■ TITLE: N/A

■ SIZE BUILT-UP: 850SQFT (79SQM)
■ SIZE LAND: 45,703SQFT (4,246SQM)

#### THE MARKER

Partially furnished, 2 bedroom, 2 bathroom Apartment for Sale. Completed in 2021, this low floor corner unit is in original condition. Others: Freehold, facing west This property is currently vacant and ready to move in. Location: Melbourne, Australia.