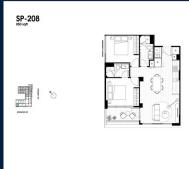

# RESIDENTIAL - APARTMENT 850SQFT (79SQM) / CALL FOR PRICE!

Spencer: 2 - Bedroom

■ NO. OF FLOORS:

■ FLOOR/LEVEL: 2 - LOW FLOOR

■ BED ROOMS: 2
■ BATH ROOMS: 2
■ MAIDS ROOMS: N/A
■ PARKING SPACES: N/A

■ LAYOUT TYPE: CORNER
■ FACING: WEST
■ VIEWING: OTHER

■ SELLING PRICE: CALL FOR PRICE

**■ COMPLETION YEAR:** 202