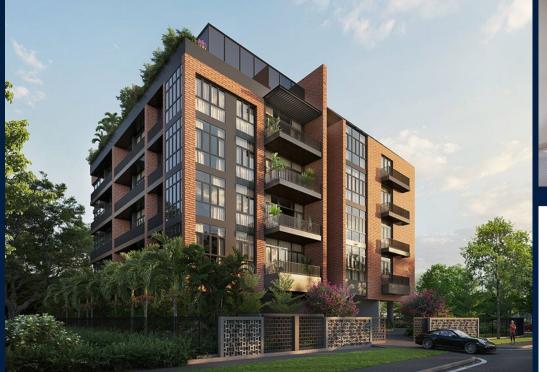

# **RESIDENTIAL - CONDOMINIUM**

99, STILL ROAD, EAST COAST, MARINE PARADE, SINGAPORE 423989

LISTING ID: TENURE: TITLE: SIZE BUILT-UP: SIZE LAND: NO. OF FLOORS: FLOOR/LEVEL: BED ROOMS: BATH ROOMS: MAIDS ROOMS: PARKING SPACES: LAYOUT TYPE: FACING: VIEWING: SELLING PRICE: COMPLETION YEAR:

## **CLAYDENCE**

Condominium for Sale: Partially furnished, 1 bedroom, 1 bathroom. Completion in 2025, this unit is in original condition. Tenure: Freehold Located in Singapore's district D15 near East Coast, Marine Parade in the area East Coast (Central region).