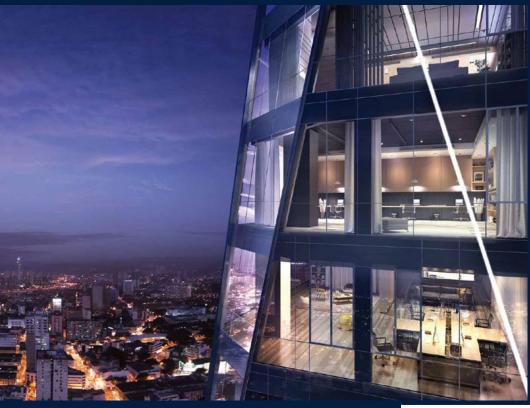

### **COMMERCIAL - OFFICE**

157 JALAN AMPANG, KUALA AMPANG, WILAYAH PERSEKUTUAN KUALA LUMPUR, 55000, KUALA

SGLD37648233 **LISTING ID: TENURE: FREEHOLD** 

■ TITLE: N/A

**SIZE BUILT-UP:** 12,449SQFT (1,157SQM)

SIZE LAND: 3.112AC (1.259HA)

NO. OF FLOORS: 29 ■ FLOOR/LEVEL: N/A - N/A **■ PARKING SPACES:** N/A **LAYOUT TYPE: OTHER FACING:** N/A

**CITY VIEW ■ VIEWING:** 

■ SELLING PRICE:

**■ COMPLETION YEAR:** 2024

**ORIGINAL CONDITION CONDITION:** 

### **OXLEY TOWERS**

## **EXTERIOR FACILITIES**

- 24 Hours Security
- Covered Car Park
- Business Centre
- Lounge

VISIT THIS PROPERTY AT: https://www.shaleneproperty.com/property/SGLD37648233

L3008899K R048558Z