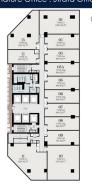

# FOR SALE COMMERCIAL - OFFICE 12,449SQFT (1,157SQM) / CALL FOR PRICE! **COMMERCIAL - OFFICE**

Signature Office: Strata Office

TYPE A1 TYPE A4 01.87 sqm | 000 sqm TYPE C1 TYPE A2 67.63 sgm | 728 sgft TYPE A4a TYPE C2 TYPE A5 TYPE C3 TYPE A3 TYPE B2

TYPE A3a #09-13 to #13-13 #15-13 to #19-13 #09-03 to #13-03 #09-08 to #13-08 #15-03 to #19-03 #15-08 to #19-08