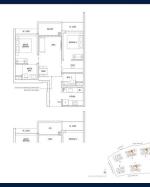

■ NO. OF FLOORS: 15

■ FLOOR/LEVEL: 1 - LOW FLOOR

■ BED ROOMS: 2+1
■ BATH ROOMS: 2
■ MAIDS ROOMS: N/A
■ PARKING SPACES: N/A

■ LAYOUT TYPE: REGULAR

■ FACING: N/A
■ VIEWING: OTHER

■ SELLING PRICE: CALL FOR PRICE