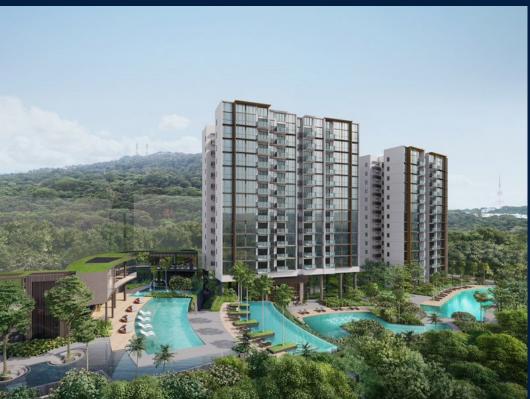

### **RESIDENTIAL - CONDOMINIUM**

3 DAIRY FARM WALK, BUKIT BATOK, BUKIT PANJANG, CHOA CHU KANG, SINGAPORE 679625

■ LISTING ID: SGLD38604303 ■ TENURE: LEASEHOLD 99

■ TITLE: N/A

■ **SIZE BUILT-UP**: 743SQFT (69SQM)
■ **SIZE LAND**: 3.870AC (1.566HA)

### THE BOTANY AT DAIRY FARM

Condominium for Sale: Partially furnished, 2 bedroom, 2 bathroom. Completion in 2027, this unit is in original condition. Tenure: Leasehold 99 Located in Singapore's district D23 near Bukit Batok, Bukit Panjang, Choa Chu Kang in the area North West (West region).