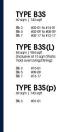

■ NO. OF FLOORS: 15

■ FLOOR/LEVEL: 1 - LOW FLOOR

■ BED ROOMS: 2+1
■ BATH ROOMS: 2
■ MAIDS ROOMS: N/A
■ PARKING SPACES: N/A

■ LAYOUT TYPE: REGULAR

■ FACING: N/A
■ VIEWING: OTHER

■ SELLING PRICE: CALL FOR PRICE