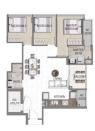

## **RESIDENTIAL - CONDOMINIUM** 797SQFT (74SQM) / CALL FOR PRICE!

3 - Bedroom

■ NO. OF FLOORS: 5

FLOOR/LEVEL: N/A - N/A

**BED ROOMS:** 3 **BATH ROOMS:** 2 **MAIDS ROOMS:** N/A ■ PARKING SPACES: N/A **OTHER LAYOUT TYPE: ■ FACING:** N/A **VIEWING: OTHER** 

**■ SELLING PRICE:** 

**■ COMPLETION YEAR:** 