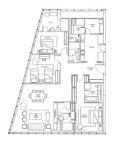

#### **RESIDENTIAL - CONDOMINIUM** FOR SALE 2,088SQFT (194SQM) / CALL FOR PRICE!

TYPE C5a

3 - Bedroom

SGLD40008485 **LEASEHOLD 99** N/A 2,088SQFT (194SQM) 20.757AC (8.400HA) N/A N/A - HIGH FLOOR 3+13 N/A N/A CORNER N/A OTHER

2011 RENOVATED **FULLY FURNISHED** MAY 12, 2023

## **REFLECTIONS AT KEPPEL BAY**

Spacious 2,088sqft (194sqm), fully furnished, 3 bedroom, 3 bathroom Condominium for Sale. Completed in 2011, this high floor corner unit is renovated. Others: Leasehold 99, 1 other room(s) This property is currently vacant and ready to move in. Located in Singapore's district D04 near Harbourfront, Telok Blangah in the area Keppel (Central region).