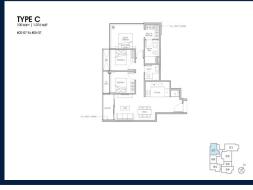

#### **RESIDENTIAL - CONDOMINIUM**

99, STILL ROAD, EAST COAST, MARINE PARADE,

**SINGAPORE 423989** 

■ LISTING ID: SGLD40094068 ■ TENURE: FREEHOLD

■ TITLE: N/A

■ **SIZE BUILT-UP**: 1,076SQFT (100SQM)
■ **SIZE LAND**: 23,541SQFT (2,187SQM)

■ NO. OF FLOORS:

■ FLOOR/LEVEL: 2 - LOW FLOOR

■ BED ROOMS: 3
■ BATH ROOMS: 2
■ MAIDS ROOMS: N/A
■ PARKING SPACES: N/A

■ LAYOUT TYPE: CORNER
■ FACING: N/A
■ VIEWING: OTHER

■ SELLING PRICE: CALL FOR PRICE

**■ COMPLETION YEAR:** 2025