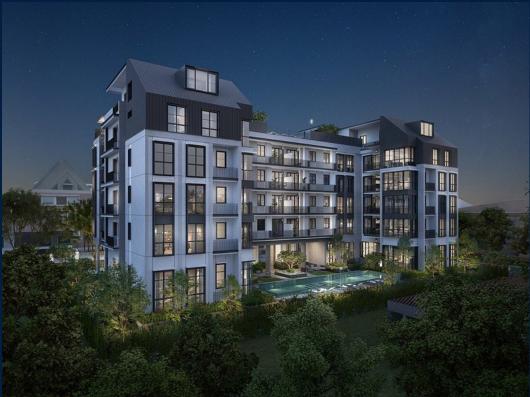

#### **RESIDENTIAL - CONDOMINIUM**

1, HAIG LANE, EAST COAST, MARINE PARADE,

**SINGAPORE 438803** 

■ LISTING ID: SGLD41024213 ■ TENURE: FREEHOLD

■ TITLE: N/A

■ **SIZE BUILT-UP**: 797SQFT (74SQM)
■ **SIZE LAND**: 25,054SQFT (2,328SQM)

#### **ROYAL HALLMARK**

Condominium for Sale: Partially furnished, 3 bedroom, 2 bathroom. Completion in 2025, this unit is in original condition. Tenure: Freehold Located in Singapore's district D15 near East Coast, Marine Parade in the area East Coast (Central region).