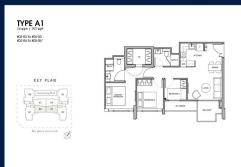

#### **RESIDENTIAL - CONDOMINIUM**

1, HAIG LANE, EAST COAST, MARINE PARADE,

**SINGAPORE 438803** 

■ LISTING ID: SGLD41024213 ■ TENURE: FREEHOLD

■ TITLE: N/A

■ **SIZE BUILT-UP**: 797SQFT (74SQM)
■ **SIZE LAND**: 25,054SQFT (2,328SQM)

■ NO. OF FLOORS:

■ FLOOR/LEVEL: N/A - N/A

■ BED ROOMS: 3
■ BATH ROOMS: 2
■ MAIDS ROOMS: N/A
■ PARKING SPACES: N/A

**■ LAYOUT TYPE**: REGULAR

■ FACING: N/A
■ VIEWING: OTHER

■ SELLING PRICE: CALL FOR PRICE

**■ COMPLETION YEAR:** 2025