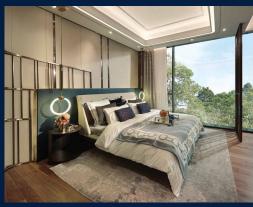

#### **LEEDON GREEN**

Spacious 1,356sqft (126sqm), partially furnished, 3 bedroom, 2 bathroom Condominium for Sale. Completion in 2024, this corner unit is in original condition. Others: Freehold, 1 other room(s) This property is currently vacant and ready to move in. Located in Singapore's district D10 near Tanglin, Holland in the area Tanglin (Central region).

#### **INTERIOR FACILITIES**

Air-Conditioning

Balcony

Cable TV

• Walk-In-Wardrobe

Private Lift