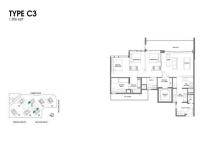

# **RESIDENTIAL - CONDOMINIUM** 1,356SQFT (126SQM) / CALL FOR PRICE!

3 - Bedroom Exclusive

# **RESIDENTIAL - CONDOMINIUM**

36 LEEDON HEIGHTS, TANGLIN, HOLLAND,

**SINGAPORE 268817** 

**LISTING ID:** SGLD41282915 **■ TENURE: FREEHOLD** 

TITLE: N/A

SIZE BUILT-UP: 1.356SQFT (126SQM) SIZE LAND: 7.271AC (2.942HA)

■ NO. OF FLOORS:

FLOOR/LEVEL: 10 - HIGH FLOOR

**BED ROOMS:** 3+1 **BATH ROOMS:** 2 **MAIDS ROOMS:** N/A ■ PARKING SPACES: N/A **CORNER LAYOUT TYPE:** 

**■ FACING:** N/A **VIEWING: OTHER** 

**■ SELLING PRICE:** 