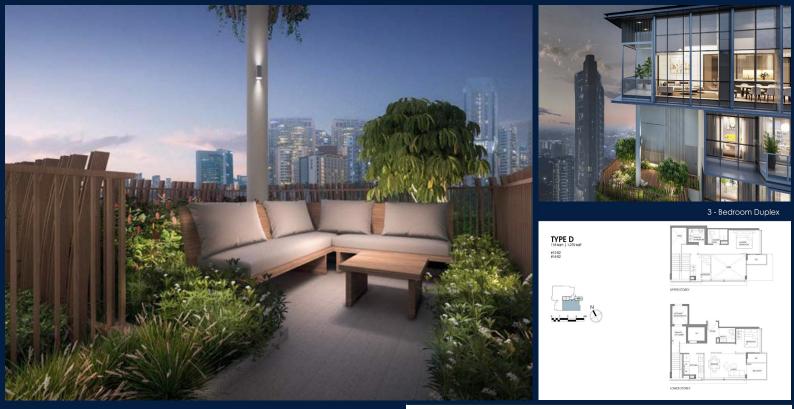

### **RESIDENTIAL - CONDOMINIUM**

EVELYN RD, 3, 3 EVELYN RD, NEWTON, NOVENA, SINGAPORE 309727

LISTING ID: TENURE: TITLE: SIZE BUILT-UP: SIZE LAND: NO. OF FLOORS: FLOOR/LEVEL: BED ROOMS: BATH ROOMS: MAIDS ROOMS: PARKING SPACES: LAYOUT TYPE: FACING: VIEWING: SELLING PRICE: COMPLETION YEAR: CONDITION:

SGLD41842067 FREEHOLD N/A 1,270SQFT (118SQM) 9,873SQFT (917SQM) 16 14 - HIGH FLOOR 3 2 N/A N/A REGULAR N/A OTHER

2026 **ORIGINAL CONDITION** PARTIALLY FURNISHED OCT 04, 2023

## **ENCHANTÉ**

Condominium for Sale: Partially furnished, 3 bedroom, 2 bathroom. Completion in 2026, this high floor unit is in original condition. Tenure: Freehold Located in Singapore's district D11 near Newton, Novena in the area Newton (Central region).