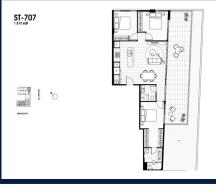

### **RESIDENTIAL - APARTMENT**

512 - 544 SPENCER ST, WEST MELBOURNE, 3003, MELBOURNE, MELBOURNE, AUSTRALIA

**LISTING ID:** SGLD42604344 **TENURE: FREEHOLD** 

■ TITLE: N/A

SIZE BUILT-UP: 1,512SQFT (140SQM) SIZE LAND: 45,703SQFT (4,246SQM)

■ NO. OF FLOORS:

■ FLOOR/LEVEL: 7 - HIGH FLOOR

**BED ROOMS:** 3 **BATH ROOMS:** 2 **MAIDS ROOMS:** N/A ■ PARKING SPACES: N/A **CORNER LAYOUT TYPE:** 

**■ FACING: EAST VIEWING: OTHER** 

**■ SELLING PRICE:** 