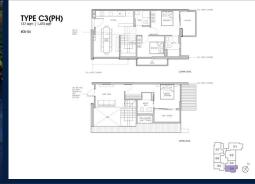

# RESIDENTIAL - CONDOMINIUM 1,475SQFT (137SQM) / CALL FOR PRICE!

3 - Bedroom (Premium) Penthouse

### **RESIDENTIAL - CONDOMINIUM**

99, STILL ROAD, EAST COAST, MARINE PARADE,

**SINGAPORE 423989** 

■ LISTING ID: SGLD43674532 ■ TENURE: FREEHOLD

■ TITLE: N/A

■ SIZE BUILT-UP: 1,475SQFT (137SQM)
■ SIZE LAND: 23,541SQFT (2,187SQM)

■ **NO. OF FLOORS**: 5

■ FLOOR/LEVEL: 5 - PENTHOUSE

■ BED ROOMS: 3
■ BATH ROOMS: 3
■ MAIDS ROOMS: N/A
■ PARKING SPACES: N/A
■ LAYOUT TYPE: COR

■ LAYOUT TYPE: CORNER
■ FACING: N/A
■ VIEWING: OTHER

■ SELLING PRICE: CALL FOR PRICE