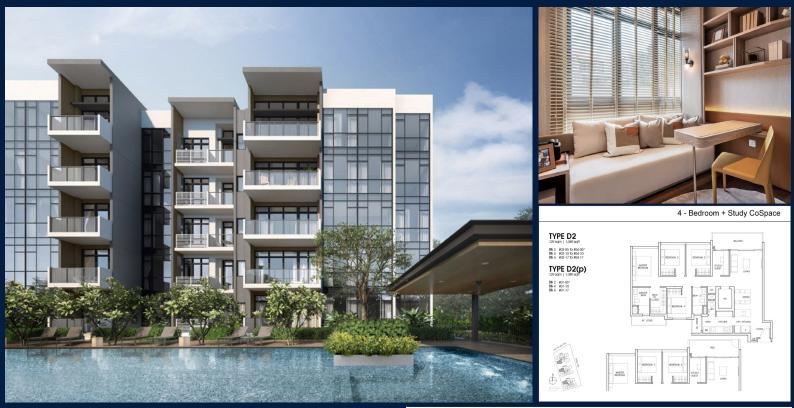

## THE ARDEN

Condominium for Sale: Partially furnished, 4 bedroom, 3 bathroom. Completion in 2025, this unit is in original condition. Tenure: Leasehold 99 Located in Singapore's district D23 near Bukit Batok, Bukit Panjang, Choa Chu Kang in the area North West (West region).