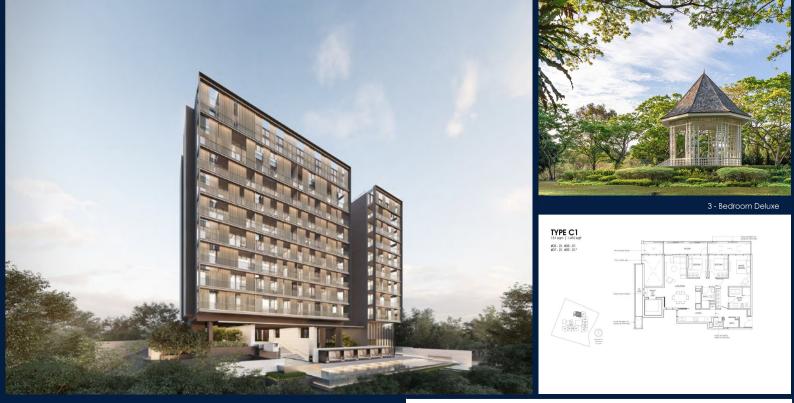

## RESIDENTIAL - CONDOMINIUM

19, NASSIM HILL, TANGLIN, HOLLAND, SINGAPORE 258482

LISTING ID: TENURE: TITLE: SIZE BUILT-UP: SIZE LAND: NO. OF FLOORS: FLOOR/LEVEL: BED ROOMS: BATH ROOMS: MAIDS ROOMS: PARKING SPACES: LAYOUT TYPE: FACING: VIEWING: SELLING PRICE: COMPLETION YEAR: CONDITION: FURNISHING:

SGLD44339074 LEASEHOLD 99 N/A 1,410SQFT (131SQM) 1.429AC (0.578HA) 10 N/A - N/A 3 2 N/A N/A CORNER N/A OTHER CALL FOR PRICE! 2024

ORIGINAL CONDITION UNFURNISHED APR 22, 2021

#### 19 NASSIM

Spacious 1,410sqft (131sqm), unfurnished, 3 bedroom, 2 bathroom Condominium for Sale. Completion in 2024, this corner unit is in original condition. Others: Leasehold 99 This property is currently vacant and ready to move in. Located in Singapore's district D10 near Tanglin, Holland in the area Tanglin (Central region).