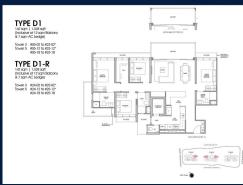

# RESIDENTIAL - CONDOMINIUM 1,528SQFT (142SQM) / CALL FOR PRICE!

4 - Bedroom + Flex

## **RESIDENTIAL - CONDOMINIUM**

LENTOR CENTRAL, MANDAI, UPPER THOMSON,

**SINGAPORE 789900** 

■ LISTING ID: SGLD44532341 ■ TENURE: LEASEHOLD 99

■ TITLE: N/A

■ SIZE BUILT-UP: 1,528SQFT (142SQM)
■ SIZE LAND: 4.270AC (1.728HA)

■ NO. OF FLOORS: 25

■ FLOOR/LEVEL: 5 - LOW FLOOR

■ BED ROOMS: 4+1
■ BATH ROOMS: 4
■ MAIDS ROOMS: N/A
■ PARKING SPACES: N/A
■ LAYOUT TYPE: END LOT

■ FACING: N/A
■ VIEWING: OTHER
■ SELLING PRICE: CALL FO

SELLING PRICE: CALL FUR PRICE

**■ COMPLETION YEAR:** 202

■ CONDITION: ORIGINAL CONDITION
■ FURNISHING: PARTIALLY FURNISHED

■ LISTING DATE: OCT 10, 2023