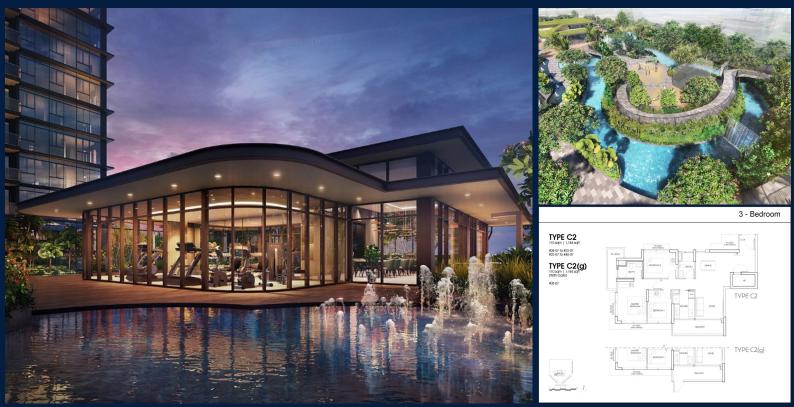

#### **RESIDENTIAL - CONDOMINIUM**

2, JURONG EAST CENTRAL 1, BOON LAY, JURONG, TUAS, SINGAPORE 609731

LISTING ID: TENURE: TITLE: SIZE BUILT-UP: SIZE LAND: NO. OF FLOORS: FLOOR/LEVEL: BED ROOMS: BATH ROOMS: MAIDS ROOMS: PARKING SPACES: LAYOUT TYPE: FACING: VIEWING: SELLING PRICE: COMPLETION YEAR:

CONDITION:

FURNISHING:

LISTING DATE:

31 SGLD44869053 LEASEHOLD 99 N/A 1,184SQFT (110SQM) 1.920AC (0.777HA) 40 3 - LOW FLOOR 3 2 N/A N/A REGULAR N/A OTHER CALL FOR PRICE!

2027 ORIGINAL CONDITION PARTIALLY FURNISHED OCT 06, 2023

#### JDEN

Condominium for Sale: Partially furnished, 3 bedroom, 2 bathroom. Completion in 2027, this low floor unit is in original condition. Tenure: Leasehold 99 Located in Singapore's district D22 near Boon Lay, Jurong, Tuas in the area Far West (West region).