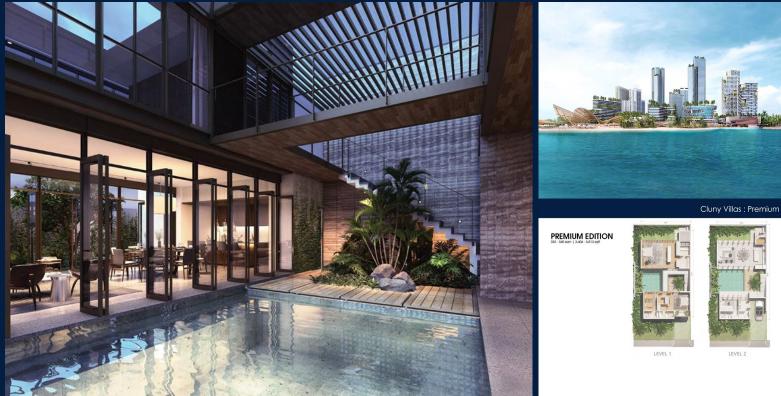

## **OPUS BAY**

Villa for Sale: Partially furnished, 4 bedroom, 5 bathroom. Completion in 2025, this unit is in original condition. Tenure: Leasehold

# INTERIOR FACILITIES

- Air-Conditioning
- Bathtub
- Private Pool

#### **EXTERIOR FACILITIES**

- 24 Hours Security
- Clubhouse

- Balcony
- Cable TV
- Walk-In-Wardrobe
- Dryer
- Intercom
- Business Centre
- Covered Car Park