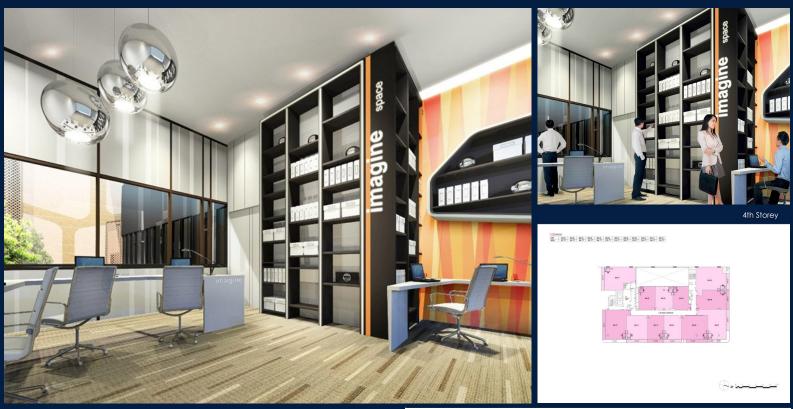

# FOR SALE

# COMMERCIAL - RETAIL 840SQFT (78SQM) / CALL FOR PRICE!

**+65 9748 0556** 



#### **COMMERCIAL - RETAIL**

160, CHANGI ROAD, EUNOS, GEYLANG, PAYA LEBAR, SINGAPORE 419728

LISTING ID:
TENURE:
TITLE:
SIZE BUILT-UP:
SIZE LAND:
NO. OF FLOORS:
FLOOR/LEVEL:
PARKING SPACES:
LAYOUT TYPE:
FACING:
VIEWING:
SELLING PRICE:
COMPLETION YEAR:

**CONDITION:** 

LISTING DATE:

SGLD48777006 FREEHOLD N/A 840SQFT (78SQM) 17,973SQFT (1,670SQM) 5 4 - HIGH FLOOR N/A REGULAR N/A OTHER CALL FOR PRICEJ

2017 ORIGINAL CONDITION SEP 24, 2019

## HEXACUBE

Fourth storey office lot at 840 sqft

#### **INTERIOR FACILITIES**

- Air-Conditioning
- Internet Connection

VISIT THIS PROPERTY AT: https://www.shaleneproperty.com/property/SGLD48777006



## SHALENE NG - HUTTONS ASIA PTE LTD

3 Bishan Place #05-01 CPF Bishan Building D20, 579838, Singapore

L3008899K R048558Z +65 9748 0556 WhatsApp Me