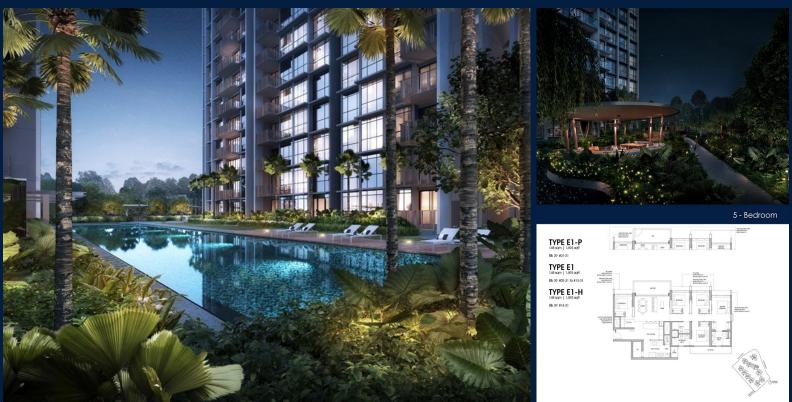

SGLD48957418 **LEASEHOLD 99** N/A 1,593SQFT (148SQM) 5.316AC (2.151HA) 14 1 - LOW FLOOR 5+1 4 N/A N/A CORNER N/A OTHER

2027 ORIGINAL CONDITION PARTIALLY FURNISHED MAR 23, 2023

### **NORTH GAIA**

Executive Condo for Sale: Partially furnished, 5 bedroom, 4 bathroom. Completion in 2027, this corner unit is in original condition. Tenure: Leasehold 99 Located in Singapore's district D27 near Sembawang, Yishun in the area Far North (North region).