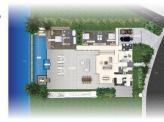

#### **RESIDENTIAL - LANDED HOUSE**

278V+H49, TAMBON, CHOENG THALE, THALANG **DISTRICT, 83110, PHUKET, PHUKET, THAILAND** 

**LISTING ID:** SGLD49010833 **TENURE: FREEHOLD** 

■ TITLE: N/A

**SIZE BUILT-UP:** 5.533SQFT (514SQM) SIZE LAND: 14,208SQFT (1,320SQM)

■ NO. OF FLOORS:

FLOOR/LEVEL: N/A - N/A **BED ROOMS:** 3+1 **BATH ROOMS:** 4 **MAIDS ROOMS:** ■ PARKING SPACES:

**LAYOUT TYPE: REGULAR** 

**■ FACING:** 

**VIEWING: SEA VIEW** 

**■ SELLING PRICE:** 

**■ COMPLETION YEAR:** 