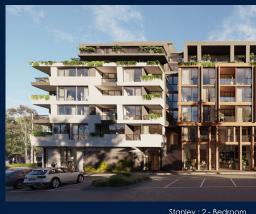

# **RESIDENTIAL - APARTMENT** 1,249SQFT (116SQM) / CALL FOR PRICE!

Stanley: 2 - Bedroom

#### THE MARKER

Spacious 1,249sqft (116sqm), partially furnished, 2 bedroom, 2 bathroom Apartment for Sale. Completed in 2021, this low floor unit is in original condition. Others: Freehold, facing north east This property is currently vacant and ready to move in. Location: Melbourne, Austrailia.