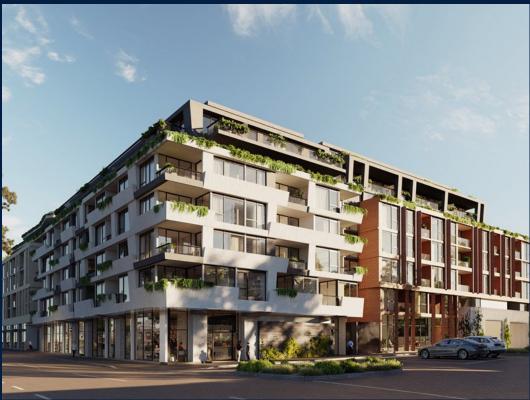

### **RESIDENTIAL - APARTMENT**

512 - 544 SPENCER ST, WEST MELBOURNE, 3003, MELBOURNE, MELBOURNE, AUSTRALIA

**LISTING ID:** SGLD49867261 **TENURE: FREEHOLD** 

■ TITLE: N/A

SIZE BUILT-UP: 1,249SQFT (116SQM) SIZE LAND: 45,703SQFT (4,246SQM)

#### THE MARKER

Spacious 1,249sqft (116sqm), partially furnished, 2 bedroom, 2 bathroom Apartment for Sale. Completed in 2021, this low floor unit is in original condition. Others: Freehold, facing north east This property is currently vacant and ready to move in. Location: Melbourne, Austrailia.