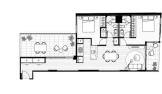

### **RESIDENTIAL - APARTMENT**

512 - 544 SPENCER ST, WEST MELBOURNE, 3003, MELBOURNE, MELBOURNE, AUSTRALIA

**LISTING ID:** SGLD49867261 **TENURE: FREEHOLD** 

■ TITLE: N/A

SIZE BUILT-UP: 1,249SQFT (116SQM) SIZE LAND: 45,703SQFT (4,246SQM)

■ NO. OF FLOORS: 8

FLOOR/LEVEL: 1 - LOW FLOOR

**BED ROOMS:** 2 **BATH ROOMS:** 2 **MAIDS ROOMS:** N/A ■ PARKING SPACES: N/A **OTHER** LAYOUT TYPE: **NORTH EAST ■ FACING:** 

**VIEWING:** 

OTHER

**■ SELLING PRICE:** 

#### THE MARKER

Spacious 1,249sqft (116sqm), partially furnished, 2 bedroom, 2 bathroom Apartment for Sale. Completed in 2021, this low floor unit is in original condition. Others: Freehold, facing north east This property is currently vacant and ready to move in. Location: Melbourne, Austrailia.