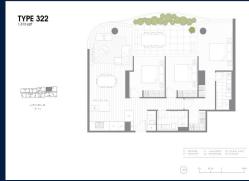

# RESIDENTIAL - CONDOMINIUM 1,313SQFT (122SQM) / CALL FOR PRICE!

Magnolia: 3 - Bedroom

NO. OF FLOORS: 18
 FLOOR/LEVEL: N/A - N/A
 BED ROOMS: 3

■ BATH ROOMS: 2 ■ MAIDS ROOMS: N/A ■ PARKING SPACES: N/A

■ LAYOUT TYPE: REGULAR

■ FACING: N/A
■ VIEWING: OTHER

■ SELLING PRICE: CALL FOR PRICE

**■ COMPLETION YEAR:** 202

#### **SKY GARDEN**

Spacious 1,313sqft (122sqm), partially furnished, 3 bedroom, 2 bathroom Condominium for Sale. Completion in 2021, this unit is in original condition. Others: freehold This property is currently vacant and ready to move in. Location: Melbourne, Australia.