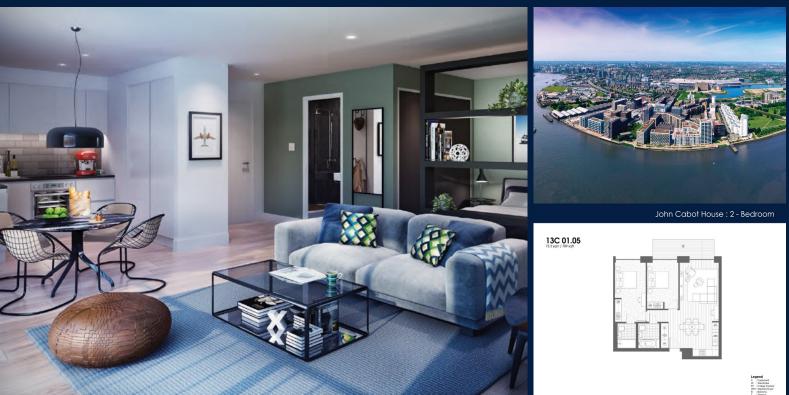

#### **ROYAL WHARF**

Partially furnished, 2 bedroom, 2 bathroom Apartment for Sale. Completion in 2017, this unit is in original condition. Others: leasehold 999 This property is currently vacant and ready to move in. Block: John Cabot Location: London, United Kingdom.