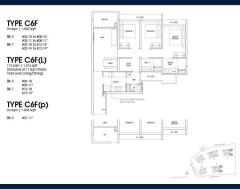

### **RESIDENTIAL - CONDOMINIUM**

5 DAIRY FARM WALK, BUKIT BATOK, BUKIT PANJANG, CHOA CHU KANG, SINGAPORE 679625

■ LISTING ID: SGLD51676446 ■ TENURE: LEASEHOLD 99

■ TITLE: N/A

■ **SIZE BUILT-UP:** 1,033SQFT (96SQM)
■ **SIZE LAND:** 3.870AC (1.566HA)

■ NO. OF FLOORS:

■ FLOOR/LEVEL: 3 - LOW FLOOR

■ BED ROOMS: 3+1
■ BATH ROOMS: 3
■ MAIDS ROOMS: N/A
■ PARKING SPACES: N/A
■ LAYOUT TYPE: END LOT

■ FACING: N/A
■ VIEWING: OTHER

■ SELLING PRICE: CALL FOR PRICE