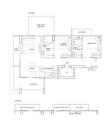

# **RESIDENTIAL - CONDOMINIUM**

6 TANJONG RHU ROAD, EAST COAST, MARINE PARADE, SINGAPORE 436883

■ LISTING ID: SGLD51956284 ■ TENURE: FREEHOLD

■ TITLE: N/A

■ SIZE BUILT-UP: 1,087SQFT (101SQM)
■ SIZE LAND: 1.251AC (0.506HA)

■ **NO. OF FLOORS**: 20

■ FLOOR/LEVEL: 18 - HIGH FLOOR

■ BED ROOMS: 2
■ BATH ROOMS: 2
■ MAIDS ROOMS: N/A
■ PARKING SPACES: N/A

■ LAYOUT TYPE: REGULAR

■ FACING: N/A
■ VIEWING: N/A

■ SELLING PRICE: CALL FOR PRICE