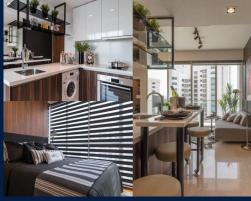

### THE LINE @ TANJUNG RHU

Condominium for Sale: Partially furnished. 2 bedroom, 2 bathroom. Size: 1,152sqft (107sqm). Completed in 2016, this unit is in original condition. Tenure: Freehold Located in Singapore's district D15 near East Coast, Marine Parade in the area East Coast (Central region).

#### **INTERIOR FACILITIES**

Air-Conditioning

Balcony

Bombshelter

#### **OTHER INTERIOR FEATURES**

Cooker Hob/Hood

Dryer

Oven / Microwave

Washing Machine

### **EXTERIOR FACILITIES**

24 Hours Security

Clubhouse

Covered Car Park

• Function Room

VISIT THIS PROPERTY AT: https://www.shaleneproperty.com/property/SGLD51956284

L3008899K R048558Z