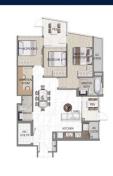

#### **RESIDENTIAL - CONDOMINIUM**

21, LORONG K TELOK KURAU, EAST COAST, MARINE **PARADE, SINGAPORE 425617** 

**LISTING ID:** SGLD52538254 **TENURE: FREEHOLD** ■ TITLE: N/A

**SIZE BUILT-UP:** 

1,087SQFT (101SQM) SIZE LAND: 14,875SQFT (1,382SQM)

■ NO. OF FLOORS:

FLOOR/LEVEL: N/A - GROUND FLOOR

**BED ROOMS:** 3+1 **BATH ROOMS:** 2 N/A **MAIDS ROOMS:** ■ PARKING SPACES: N/A **OTHER LAYOUT TYPE: ■ FACING:** N/A **VIEWING: OTHER** 

**■ SELLING PRICE:** 