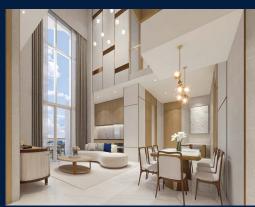

### **K SUITES**

Condominium for Sale: Partially furnished, 4 bedroom, 3 bathroom. Completion in 2025, this penthouse unit is in original condition. Tenure: Freehold Located in Singapore's district D15 near East Coast, Marine Parade in the area East Coast (Central region).

## **INTERIOR FACILITIES**

- Air-Conditioning
- Bathtub
- Roof Terrace

#### **OTHER INTERIOR FEATURES**

- Cooker Hob/Hood
- Fridge

#### **EXTERIOR FACILITIES**

- 24 Hours Security
- Lounge

- Balcony
- Bombshelter
- Drver
- Intercom
- Covered Car Park
- Swimming Pool

VISIT THIS PROPERTY AT: https://www.shaleneproperty.com/property/SGLD53285976