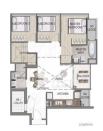

COMPLETION YEAR:

CONDITION:

FURNISHING:

LISTING DATE:

SGLD53285976 FREEHOLD N/A 1,625SQFT (151SQM) 14,875SQFT (1,382SQM) 5 N/A - PENTHOUSE Δ 3 N/A N/A OTHER N/A OTHER

2025 **ORIGINAL CONDITION** PARTIALLY FURNISHED DEC 12, 2022

### **K SUITES**

Condominium for Sale: Partially furnished, 4 bedroom, 3 bathroom. Completion in 2025, this penthouse unit is in original condition. Tenure: Freehold Located in Singapore's district D15 near East Coast, Marine Parade in the area East Coast (Central region).