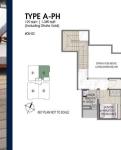

# **RESIDENTIAL - CONDOMINIUM** 1,625SQFT (151SQM) / CALL FOR PRICE!

BALCON

4 - Bedroom Penthouse

COMPLETION YEAR:

CONDITION:

FURNISHING:

LISTING DATE:

SGLD53285976 FREEHOLD N/A 1,625SQFT (151SQM) 14,875SQFT (1,382SQM) 5 N/A - PENTHOUSE Δ 3 N/A N/A OTHER N/A OTHER

2025 **ORIGINAL CONDITION** PARTIALLY FURNISHED DEC 12, 2022