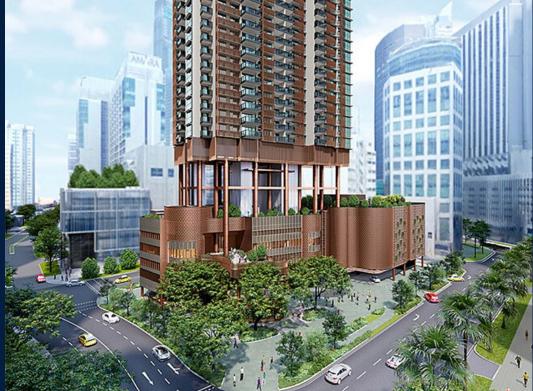

#### ONE BERNAM, 1, BERNAM ST, CHINATOWN, **TANJONG PAGAR, SINGAPORE 078852**

LISTING ID: TENURE: TITLE: SIZE BUILT-UP: SIZE LAND: NO. OF FLOORS: FLOOR/LEVEL: BED ROOMS: BATH ROOMS: MAIDS ROOMS: PARKING SPACES: LAYOUT TYPE: FACING: VIEWING: SELLING PRICE:

#### **ONE BERNAM**

Condominium for Sale: Partially furnished, 2 bedroom, 1 bathroom. Completed in 2026, this unit is in original condition. Tenure: Leasehold 99 Located in Singapore's district D02 near Chinatown, Tanjong Pagar in the area CBD (Central region).