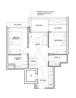

# RESIDENTIAL - CONDOMINIUM 678SQFT (63SQM) / CALL FOR PRICE!

The Signature Collection: 2 - Bedroom

■ NO. OF FLOORS:

■ FLOOR/LEVEL: 2 - LOW FLOOR

■ BED ROOMS: 2
■ BATH ROOMS: 2
■ MAIDS ROOMS: N/A
■ PARKING SPACES: N/A

**■ LAYOUT TYPE**: REGULAR

■ FACING: N/A
■ VIEWING: OTHER

■ SELLING PRICE: CALL FOR PRICE