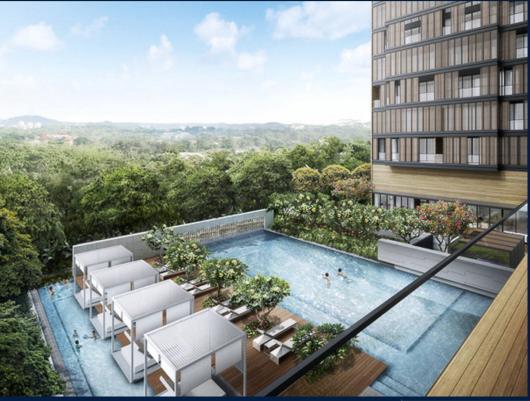

#### **LLOYD SIXTYFIVE**

Spacious 1,604sqft (149sqm), partially furnished, 2 bedroom, 2 bathroom Condominium for Sale. Completed in 2016, this unit is in original condition. Others: Freehold, 2 other room(s) This property is currently vacant and ready to move in. Located in Singapore's district D09 near Orchard, River Valley in the area Orchard (Central region).

## **EXTERIOR FACILITIES**

24 Hours Security

Covered Car Park

Function Room

Jacuzzi

VISIT THIS PROPERTY AT: https://www.shaleneproperty.com/property/SGLD55268553

L3008899K R048558Z