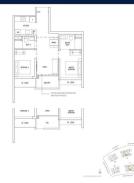

# RESIDENTIAL - CONDOMINIUM 678SQFT (63SQM) / CALL FOR PRICE!

2 - Bedroom Premium

#### THE BOTANY AT DAIRY FARM

Condominium for Sale: Partially furnished, 2 bedroom, 2 bathroom. Completion in 2027, this unit is in original condition. Tenure: Leasehold 99 Located in Singapore's district D23 near Bukit Batok, Bukit Panjang, Choa Chu Kang in the area North West (West region).