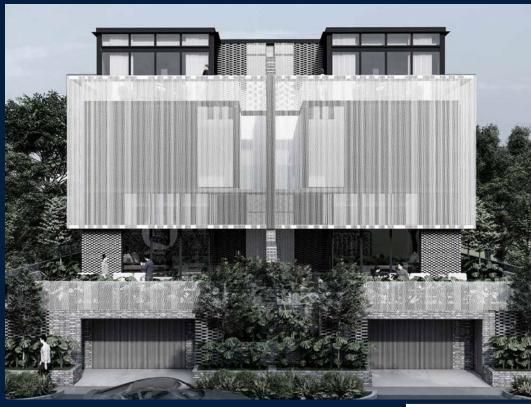

# **RESIDENTIAL - SEMI-DETACHED HOUSE**

7B, JALAN BERJAYA, ANG MO KIO, BISHAN, THOMSON, SINGAPORE 578603

■ LISTING ID: SGLD57282637 ■ TENURE: FREEHOLD

■ TITLE: N/A

■ **SIZE BUILT-UP**: 7,077SQFT (657SQM)
■ **SIZE LAND**: 2,800SQFT (260SQM)

### **7BJB**

Semi-Detached House for Sale: 5 bedroom, 6 bathroom. Completion in 2024, this unit is in original condition. Tenure: Freehold Located in Singapore's district D20 near Ang Mo Kio, Bishan, Thomson in the area Ang Mo Kio (North East region).