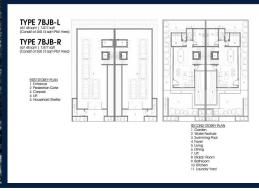

■ NO. OF FLOORS:

■ FLOOR/LEVEL: N/A - N/A

■ BED ROOMS: 5
■ BATH ROOMS: 6
■ MAIDS ROOMS: 1
■ PARKING SPACES: N/A
■ LAYOUT TYPE: OTHER
■ FACING: N/A

■ VIEWING: OTHER

■ SELLING PRICE: CALL FOR PRICE

■ COMPLETION YEAR: 2024

### **7BJB**

Semi-Detached House for Sale: 5 bedroom, 6 bathroom. Completion in 2024, this unit is in original condition. Tenure: Freehold Located in Singapore's district D20 near Ang Mo Kio, Bishan, Thomson in the area Ang Mo Kio (North East region).