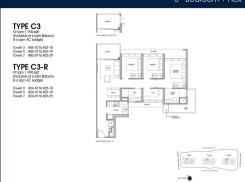

## **RESIDENTIAL - CONDOMINIUM** 990SQFT (92SQM) / CALL FOR PRICE!

3 - Bedroom + Flex

■ NO. OF FLOORS:

FLOOR/LEVEL: 24 - HIGH FLOOR

**BED ROOMS:** 3+1**BATH ROOMS:** 2 **MAIDS ROOMS:** N/A ■ PARKING SPACES: N/A **LAYOUT TYPE: END LOT** 

**■ FACING:** N/A **VIEWING: OTHER** 

**■ SELLING PRICE:** 