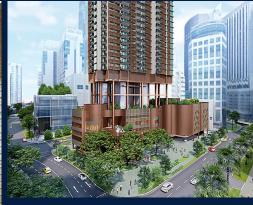

### **RESIDENTIAL - CONDOMINIUM**

ONE BERNAM, 1, BERNAM ST, CHINATOWN, TANJONG PAGAR, SINGAPORE 078852

■ LISTING ID: SGLD59291427 ■ TENURE: LEASEHOLD 99

■ TITLE: N/A

■ **SIZE BUILT-UP**: 1,421SQFT (132SQM)
■ **SIZE LAND**: 37,525SQFT (3,486SQM)

### **ONE BERNAM**

Condominium for Sale: Partially furnished, 3 bedroom, 2 bathroom. Completed in 2026, this unit is in original condition. Tenure: Leasehold 99 Located in Singapore's district D02 near Chinatown, Tanjong Pagar in the area CBD (Central region).