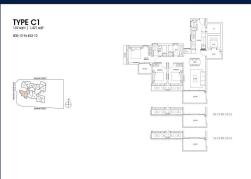

3

■ **NO. OF FLOORS**: 35

**BED ROOMS:** 

■ FLOOR/LEVEL: N/A - N/A

■ BATH ROOMS: 2
■ MAIDS ROOMS: N/A
■ PARKING SPACES: N/A
■ LAYOUT TYPE: OTHER
■ FACING: N/A
■ VIEWING: OTHER

■ SELLING PRICE: CALL FOR PRICE