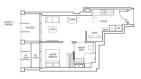

### **RESIDENTIAL - CONDOMINIUM**

CLARKE QUAY, CITY HALL, CLARKE QUAY, SINGAPORE 179882

■ LISTING ID: SGLD59537283 ■ TENURE: LEASEHOLD 99

■ TITLE: N/A

■ **SIZE BUILT-UP:** 506SQFT (47SQM)
■ **SIZE LAND:** 3.194AC (1.293HA)

■ NO. OF FLOORS: 48

■ FLOOR/LEVEL: 46 - HIGH FLOOR

■ BED ROOMS: 1+1
■ BATH ROOMS: 1
■ MAIDS ROOMS: N/A
■ PARKING SPACES: N/A

■ LAYOUT TYPE: REGULAR

■ FACING: N/A
■ VIEWING: OTHER

■ SELLING PRICE: CALL FOR PRICE