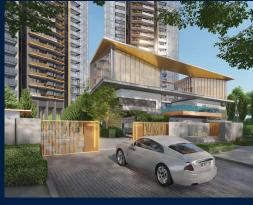

#### **PERFECT TEN**

Condominium for Sale: Partially furnished, 2 bedroom, 2 bathroom. Completion in 2026, this unit is in original condition. Tenure: Freehold Located in Singapore's district D10 near Tanglin, Holland in the area Tanglin (Central region).

#### **EXTERIOR FACILITIES**

24 Hours Security

Clubhouse

Covered Car Park

Function Room

VISIT THIS PROPERTY AT: https://www.shaleneproperty.com/property/SGLD60044619

L3008899K R048558Z