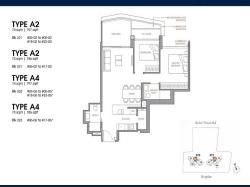

## **RESIDENTIAL - CONDOMINIUM** 797SQFT (74SQM) / CALL FOR PRICE!

2 - Bedroom

#### **RESIDENTIAL - CONDOMINIUM**

321 & 323 BUKIT TIMAH ROAD, TANGLIN, HOLLAND,

**SINGAPORE 259711** 

SGLD60044619 **LISTING ID: TENURE: FREEHOLD** ■ TITLE: N/A

**SIZE BUILT-UP:** 797SQFT (74SQM) SIZE LAND: 2.400AC (0.971HA) ■ NO. OF FLOORS:

24 FLOOR/LEVEL: N/A - N/A

**BED ROOMS:** 2 **BATH ROOMS:** 2 **MAIDS ROOMS:** N/A ■ PARKING SPACES: N/A **OTHER LAYOUT TYPE: ■ FACING:** N/A

**VIEWING: OTHER** 

**■ SELLING PRICE:** 

**■ COMPLETION YEAR:** 