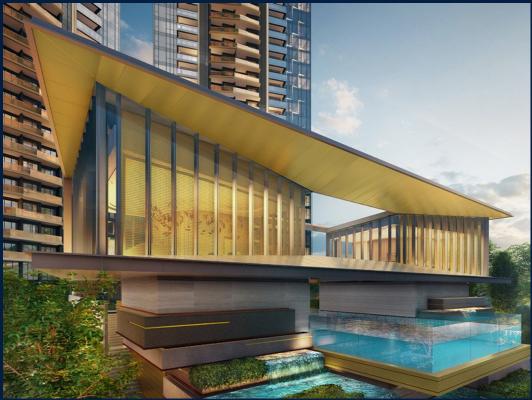

#### **PERFECT TEN**

Condominium for Sale: Partially furnished, 2 bedroom, 2 bathroom. Completion in 2026, this unit is in original condition. Tenure: Freehold Located in Singapore's district D10 near Tanglin, Holland in the area Tanglin (Central region).

#### **EXTERIOR FACILITIES**

24 Hours Security

Clubhouse

Covered Car Park

Function Room

VISIT THIS PROPERTY AT: https://www.shaleneproperty.com/property/SGLD60044619

L3008899K R048558Z