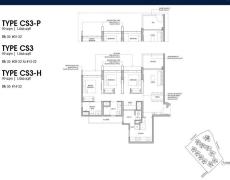

■ NO. OF FLOORS: 14

■ FLOOR/LEVEL: 3 - LOW FLOOR

■ BED ROOMS: 3+1
■ BATH ROOMS: 2
■ MAIDS ROOMS: N/A
■ PARKING SPACES: N/A

■ LAYOUT TYPE: REGULAR

■ FACING: N/A
■ VIEWING: OTHER

■ SELLING PRICE: CALL FOR PRICE