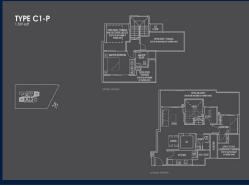

### **RESIDENTIAL - CONDOMINIUM**

26, NEWTON ROAD, NEWTON, NOVENA, SINGAPORE 307957

**LISTING ID:** SGLD60341319 **TENURE: FREEHOLD** ■ TITLE: N/A

**SIZE BUILT-UP:** 1,539SQFT (143SQM) SIZE LAND: 37,577SQFT (3,491SQM)

■ NO. OF FLOORS: 26

FLOOR/LEVEL: 25 - PENTHOUSE

**BED ROOMS:** 2+1 **BATH ROOMS:** 2 **MAIDS ROOMS:** N/A ■ PARKING SPACES: N/A **CORNER LAYOUT TYPE:** 

**NORTH ■ FACING: VIEWING: OTHER** 

**■ SELLING PRICE:** 