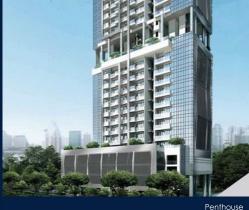

### **RESIDENTIAL - CONDOMINIUM**

26, NEWTON ROAD, NEWTON, NOVENA, SINGAPORE 307957

**LISTING ID:** SGLD60341319 **TENURE: FREEHOLD** ■ TITLE: N/A

**SIZE BUILT-UP:** 1,539SQFT (143SQM) SIZE LAND: 37,577SQFT (3,491SQM)

■ NO. OF FLOORS: 26

FLOOR/LEVEL: 25 - PENTHOUSE

**BED ROOMS:** 2+1 **BATH ROOMS:** 2 **MAIDS ROOMS:** N/A ■ PARKING SPACES: N/A **CORNER LAYOUT TYPE:** 

**NORTH ■ FACING: VIEWING: OTHER** 

**■ SELLING PRICE:** 

#### **26 NEWTON**

Spacious 1,539sqft (143sqm), partially furnished, 2 bedroom, 2 bathroom Condominium for Sale. Completed in 2016, this penthouse corner unit is in original condition. Others: Freehold, facing north, 1 other room(s) This property is currently vacant and ready to move in. Located in Singapore's district D11 near Newton, Novena in the area Newton (Central region).