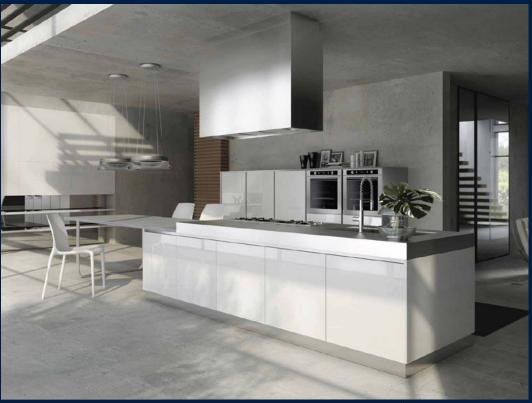

#### **26 NEWTON**

Spacious 1,539sqft (143sqm), partially furnished, 2 bedroom, 2 bathroom Condominium for Sale. Completed in 2016, this penthouse corner unit is in original condition. Others: Freehold, facing north, 1 other room(s) This property is currently vacant and ready to move in. Located in Singapore's district D11 near Newton, Novena in the area Newton (Central region).

#### **INTERIOR FACILITIES**

Air-Conditioning

Balcony

Internet Connection

Jacuzzi

Private Garden

#### **OTHER INTERIOR FEATURES**

Cooker Hob/Hood

Dishwasher

Dryer

Fridge