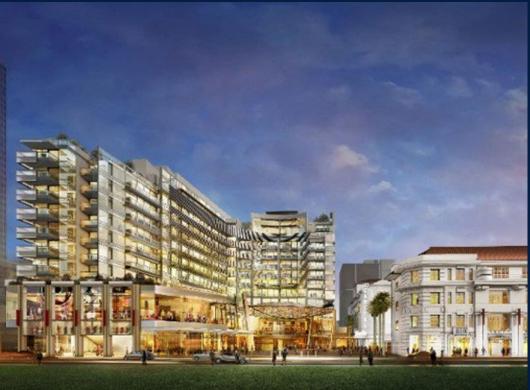

### **EDEN RESIDENCES CAPITOL**

Spacious 3,380sqft (314sqm), partially furnished, 3 bedroom, 3 bathroom Condominium for Sale. Completed in 2015, this unit is in original condition. Others: Leasehold 99 This property is currently vacant and ready to move in. Located in Singapore's district D06 near City Hall, Clarke Quay in the area City Hall (Central region).