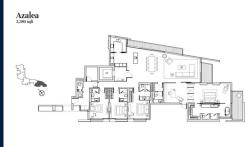

# **RESIDENTIAL - CONDOMINIUM** 3,380SQFT (314SQM) / CALL FOR PRICE!

■ NO. OF FLOORS:

FLOOR/LEVEL: N/A - N/A

**BED ROOMS:** 3 **BATH ROOMS:** 3 **MAIDS ROOMS:** N/A ■ PARKING SPACES: N/A **OTHER LAYOUT TYPE:** 

**■ FACING:** N/A **VIEWING:** N/A

**■ SELLING PRICE:** 

**■ COMPLETION YEAR:** 