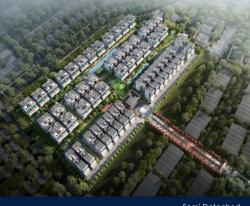

### **RESIDENTIAL - LANDED HOUSE**

BELGRAVIA DRIVE, SELETAR, YIO CHU KANG,

**SINGAPORE 807673** 

**LISTING ID:** SGLD61976197 **TENURE: FREEHOLD** TITLE: N/A

SIZE BUILT-UP: 3.929SQFT (365SQM) SIZE LAND: 6.669AC (2.699HA) ■ NO. OF FLOORS: FLOOR/LEVEL: N/A - N/A

#### **BELGRAVIA ACE**

Landed House for Sale: Partially furnished, 5 bedroom, 4 bathroom. Completion in 2028, this unit is in original condition. Tenure: Freehold. Located in Singapore's district D28 near Seletar, Yio Chu Kang in the area North East (North East region).

### **EXTERIOR FACILITIES**

24 Hours Security

Clubhouse

Jacuzzi

Landscaped Garden

VISIT THIS PROPERTY AT: https://www.shaleneproperty.com/property/SGLD61976197

L3008899K R048558Z