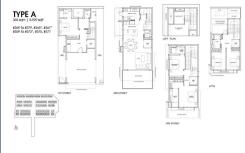

### **RESIDENTIAL - LANDED HOUSE**

BELGRAVIA DRIVE, SELETAR, YIO CHU KANG,

**SINGAPORE 807673** 

**LISTING ID:** SGLD61976197 **TENURE: FREEHOLD** TITLE: N/A

SIZE BUILT-UP: 3.929SQFT (365SQM) SIZE LAND: 6.669AC (2.699HA) ■ NO. OF FLOORS: FLOOR/LEVEL: N/A - N/A

**BED ROOMS:** 5+2 **BATH ROOMS:** N/A **MAIDS ROOMS:** ■ PARKING SPACES:

**OTHER** LAYOUT TYPE: **■ FACING:** N/A **VIEWING: OTHER** 

**■ SELLING PRICE:** 

**■ COMPLETION YEAR:** 

**CONDITION: ORIGINAL CONDITION FURNISHING:** PARTIALLY FURNISHED

#### **BELGRAVIA ACE**

Landed House for Sale: Partially furnished, 5 bedroom, 4 bathroom. Completion in 2028, this unit is in original condition. Tenure: Freehold. Located in Singapore's district D28 near Seletar, Yio Chu Kang in the area North East (North East region).