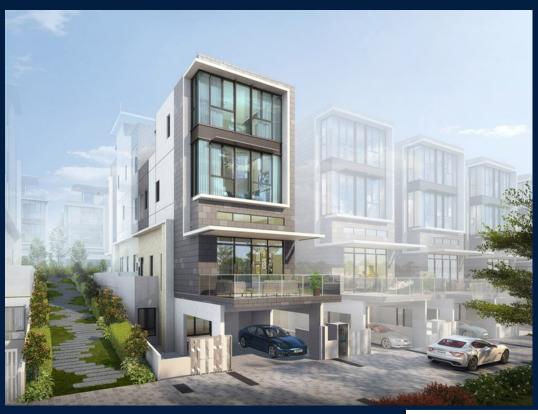

# **RESIDENTIAL - LANDED HOUSE** 3,929SQFT (365SQM) / CALL FOR PRICE!

Semi-Detached

### **RESIDENTIAL - LANDED HOUSE**

BELGRAVIA DRIVE, SELETAR, YIO CHU KANG,

**SINGAPORE 807673** 

**LISTING ID:** SGLD61976197 **TENURE: FREEHOLD** TITLE: N/A

SIZE BUILT-UP: 3.929SQFT (365SQM) SIZE LAND: 6.669AC (2.699HA) ■ NO. OF FLOORS: FLOOR/LEVEL: N/A - N/A

#### **BELGRAVIA ACE**

Landed House for Sale: Partially furnished, 5 bedroom, 4 bathroom. Completion in 2028, this unit is in original condition. Tenure: Freehold. Located in Singapore's district D28 near Seletar, Yio Chu Kang in the area North East (North East region).