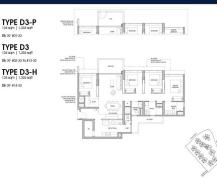

### **RESIDENTIAL - EXECUTIVE CONDO**

33 YISHUN CLOSE, SINGAPORE 769341

■ LISTING ID: SGLD62683980 ■ TENURE: LEASEHOLD 99

■ TITLE: N/A

■ **SIZE BUILT-UP**: 1,335SQFT (124SQM) ■ **SIZE LAND**: 5.316AC (2.151HA)

■ NO. OF FLOORS: 14

■ FLOOR/LEVEL: 10 - HIGH FLOOR

■ BED ROOMS: 4+1
■ BATH ROOMS: 3
■ MAIDS ROOMS: N/A
■ PARKING SPACES: N/A

■ LAYOUT TYPE: REGULAR

■ FACING: N/A
■ VIEWING: OTHER

■ SELLING PRICE: CALL FOR PRICE