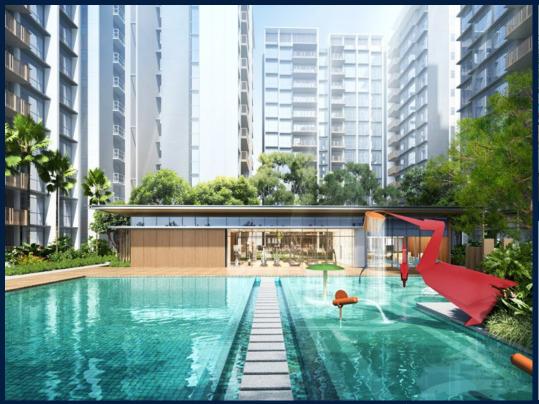

#### **NORTH GAIA**

Executive Condo for Sale: Partially furnished, 4 bedroom, 3 bathroom. Completion in 2027, this unit is in original condition. Tenure: Leasehold 99 Located in Singapore's district D27 near Sembawang, Yishun in the area Far North (North region).

#### **EXTERIOR FACILITIES**

24 Hours Security

Clubhouse

Covered Car Park

• Function Room

VISIT THIS PROPERTY AT: https://www.shaleneproperty.com/property/SGLD62683980