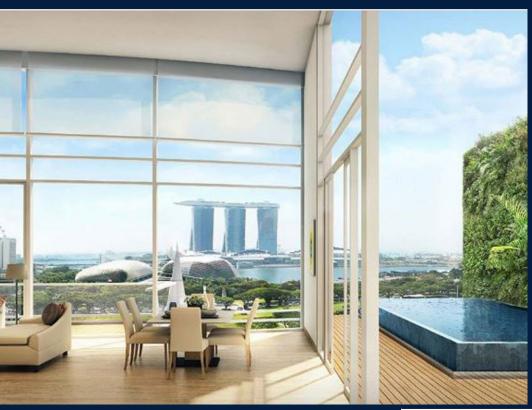

### **EDEN RESIDENCES CAPITOL**

Spacious 3,035sqft (282sqm), partially furnished, 3 bedroom, 3 bathroom Condominium for Sale. Completed in 2015, this unit is in original condition. Others: Leasehold 99, 1 other room(s) This property is currently vacant and ready to move in. Located in Singapore's district D06 near City Hall, Clarke Quay in the area City Hall (Central region).

#### **INTERIOR FACILITIES**

Air-Conditioning

Balcony

Cable TV

#### **EXTERIOR FACILITIES**

24 Hours Security

Covered Car Park

Landscaped Garden

Swimming Pool

VISIT THIS PROPERTY AT: https://www.shaleneproperty.com/property/SGLD63154155

L3008899K R048558Z