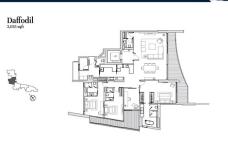

# RESIDENTIAL - CONDOMINIUM 3,035SQFT (282SQM) / CALL FOR PRICE!

■ NO. OF FLOORS:

■ FLOOR/LEVEL: N/A - N/A
■ BED ROOMS: 3+1
■ BATH ROOMS: 3
■ MAIDS ROOMS: N/A
■ PARKING SPACES: N/A

■ LAYOUT TYPE: REGULAR

■ FACING: N/A
■ VIEWING: N/A

■ SELLING PRICE: CALL FOR PRICE

**■ COMPLETION YEAR:** 2015

### **EDEN RESIDENCES CAPITOL**

Spacious 3,035sqft (282sqm), partially furnished, 3 bedroom, 3 bathroom Condominium for Sale. Completed in 2015, this unit is in original condition. Others: Leasehold 99, 1 other room(s) This property is currently vacant and ready to move in. Located in Singapore's district D06 near City Hall, Clarke Quay in the area City Hall (Central region).