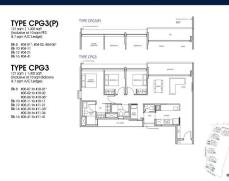

### **RESIDENTIAL - CONDOMINIUM** 1,302SQFT (121SQM) / CALL FOR PRICE!

3 - Bedroom Premium + Guest

#### **RESIDENTIAL - CONDOMINIUM**

8 PASIR RIS DRIVE 8, PASIR RIS, TAMPINES,

**SINGAPORE 519889** 

**LISTING ID:** SGLD63194994 **■ TENURE: LEASEHOLD 99** 

■ TITLE: N/A

**SIZE BUILT-UP:** 1,302SQFT (121SQM) SIZE LAND: 6.920AC (2.800HA)

■ NO. OF FLOORS: 10

4 - LOW FLOOR FLOOR/LEVEL:

**BED ROOMS:** 3+1 **BATH ROOMS:** 3 **MAIDS ROOMS:** N/A ■ PARKING SPACES: N/A

**REGULAR LAYOUT TYPE:** 

**■ FACING:** N/A **VIEWING: OTHER** 

**■ SELLING PRICE:** 