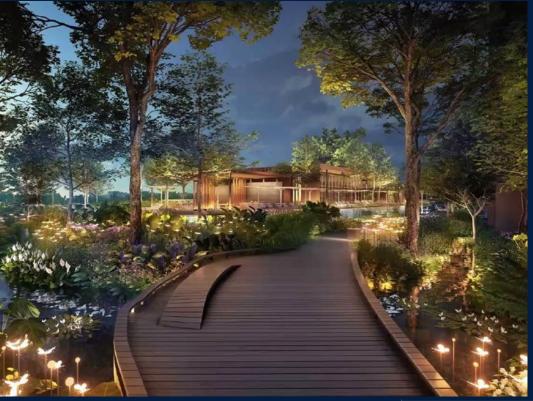

#### **PASIR RIS 8**

Condominium for Sale: Partially furnished, 3 bedroom, 3 bathroom. Completed in 2026, this unit is in original condition. Tenure: Leasehold 99 Located in Singapore's district D18 near Pasir Ris, Tampines in the area Tampines (East region).

#### **EXTERIOR FACILITIES**

24 Hours Security

• Business Centre

Clubhouse

Covered Car Park

VISIT THIS PROPERTY AT: https://www.shaleneproperty.com/property/SGLD63194994